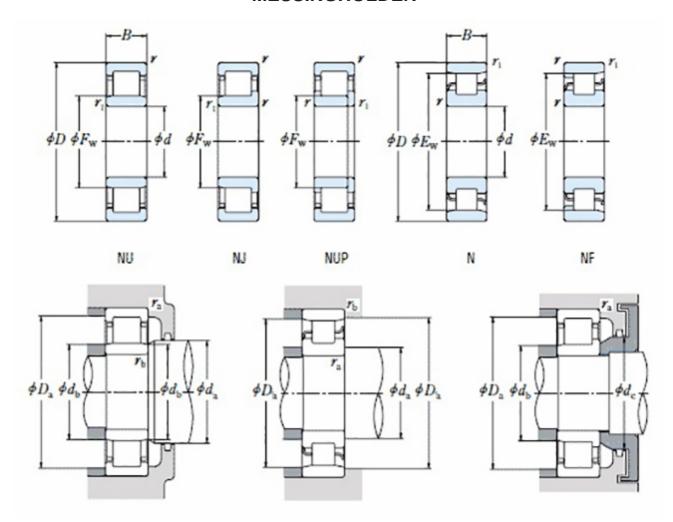

order@nomo.se | +45 44 20 86 00 | https://nomo.dk

## NU 2313 EMA C3-TIMKEN CYLINDRISK RULLELEJE ENRADET MED MESSINGHOLDER



High quality cylindrical roller bearing with machined brass cage from the leading manufacturer TIMKEN. Featuring the TIMKEN EMA design. A premium land-riding cage, unique internal geometries, enhanced surface finishes and a compact design. All this adds up to longer life, improved uptime and reduced maintenance costs.

## **Basic dimensions**

| Inner diameter [d] | 65.00  | mm |
|--------------------|--------|----|
| Width [B]          | 48.00  | mm |
| Outer diameter [D] | 140.00 | mm |

## Other data

Clearance C3
Design NU